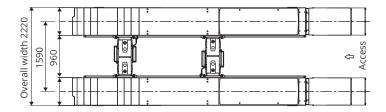

#### **SPECIFICATIONS**

|                     | Main Lift                   | Jack        |
|---------------------|-----------------------------|-------------|
| Lifting capacity    | 6,000 kg                    | 3,000 kg    |
| Max Lifting Height  | 1,990 mm                    | 340 ~ 350mm |
| Min. Lifting Height | 275 mm                      | 20 ~ 25 mm  |
| Asending time       | Approx. 50 ~ 55 sec.        | 5 ~ 15 sec  |
| Descending time     | Approx. 50 ~ 55 sec.        | 5 ~ 15 sec  |
| Power & Motor       | 2 x 3PH x 4kW x 415V x 50Hz |             |
| Air pressure        | 6 Kg / cm²                  |             |
| Control             | Control Panel (Push Button) |             |
| Weight              | About 2,600 kg              |             |
|                     |                             |             |