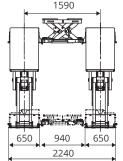

#### **SPECIFICATIONS**

|                     | Main Lift                   | Jack        |
|---------------------|-----------------------------|-------------|
| Lifting capacity    | 6,000 kg                    | 3,000 kg    |
| Max Lifting Height  | 1,990 mm                    | 340 ~ 350mm |
| Min. Lifting Height | 275 mm                      | 20 ~ 25 mm  |
| Asending time       | Approx. 50 ~ 55 sec.        | 5 ~ 15 sec  |
| Descending time     | Approx. 50 ~ 55 sec.        | 5 ~ 15 sec  |
| Power & Motor       | 2 x 3PH x 4kW x 415V x 50Hz |             |
| Air pressure        | 6 Kg / cm²                  |             |
| Control             | Control Panel (Push Button) |             |
| Weight              | About 2,600 kg              |             |
|                     |                             |             |