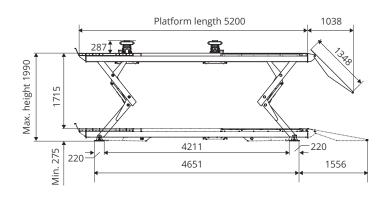

#### **SPECIFICATIONS**

|                     | Main Lift                   | Jack        |
|---------------------|-----------------------------|-------------|
| Lifting capacity    | 6,000 kg                    | 3,000 kg    |
| Max Lifting Height  | 1,990 mm                    | 340 ~ 350mm |
| Min. Lifting Height | 275 mm                      | 20 ~ 25 mm  |
| Asending time       | Approx. 50 ~ 55 sec.        | 5 ~ 15 sec  |
| Descending time     | Approx. 50 ~ 55 sec.        | 5 ~ 15 sec  |
| Power & Motor       | 2 x 3PH x 4kW x 415V x 50Hz |             |
| Air pressure        | 6 Kg / cm²                  |             |
| Control             | Control Panel (Push Button) |             |
| Weight              | About 2,600 kg              |             |
|                     |                             |             |

Design

Platform length of 5200mm enable lifting of light commercial vehicles and long-wheelbase vans.