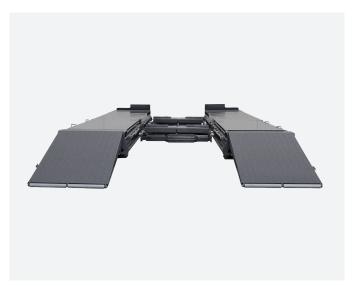

Design

Platform length of 5200mm enable lifting of light commercial vehicles and long-wheelbase vans.