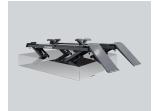

### **Ideal for:**

High-traffic workshops needing a heavy-duty lift for servicing and alignments, the LT60KAPRO can lift vehicles up to 6 tonnes and offers the ultimate in accessibility and runway length. It is backed by superior Korean design and build quality.

#### **Features:**

- Industry leading Korean made Alignment Lift gives the ultimate in accessibility and runway length
- Platform length 5200mm
- Available as above ground or in-ground configuration
- Includes two 3000kg Hydraulic rolling jacks

#### **Features:**

- Industry leading Korean made Alignment Lift gives the ultimate in accessibility and runway length
- > Platform length 5200mm
- Available as above ground or in-ground configuration
- Includes two 3000kg Hydraulic rolling jacks

Design

Platform length of 5200mm enable lifting of light commercial vehicles and long-wheelbase vans.