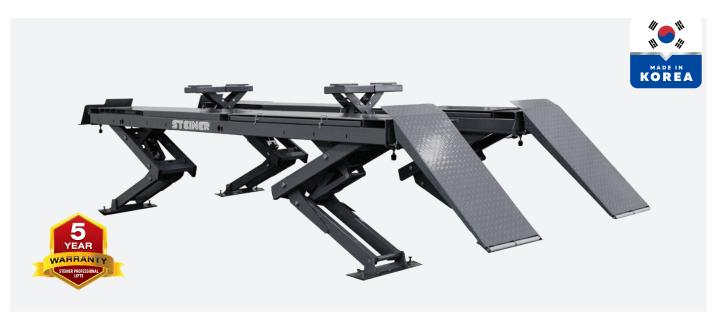

### **Ideal for:**

High-traffic workshops needing a heavy-duty lift for servicing and alignments, the LT60KAPRO can lift vehicles up to 6 tonnes and offers the ultimate in accessibility and runway length. It is backed by superior Korean design and build quality.

#### **Features:**

- Industry leading Korean made Alignment Lift gives the ultimate in accessibility and runway length
- Platform length 5200mm
- Available as above ground or in-ground configuration
- Includes two 3000kg Hydraulic rolling jacks

#### **Features:**

- Industry leading Korean made Alignment Lift gives the ultimate in accessibility and runway length
- > Platform length 5200mm
- Available as above ground or in-ground configuration
- Includes two 3000kg Hydraulic rolling jacks

Design

Platform length of 5200mm enable lifting of light commercial vehicles and long-wheelbase vans.